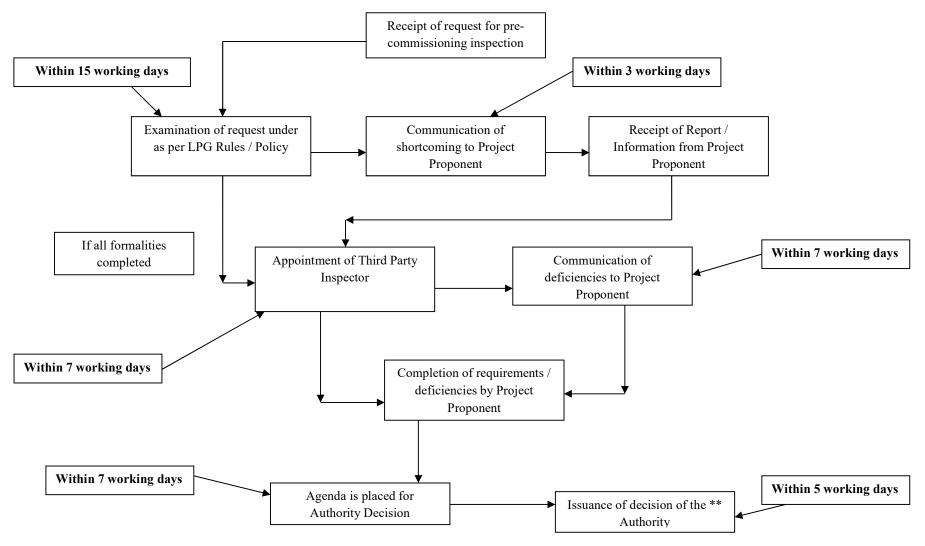

#### **LPG Department**

Marketing Licence Procedure for LPG Production/ Extraction, LPG Air Mix, LPG Storage and Filling and LPG Auto Refueling Facilities

\*\*Subject to Authority quorum