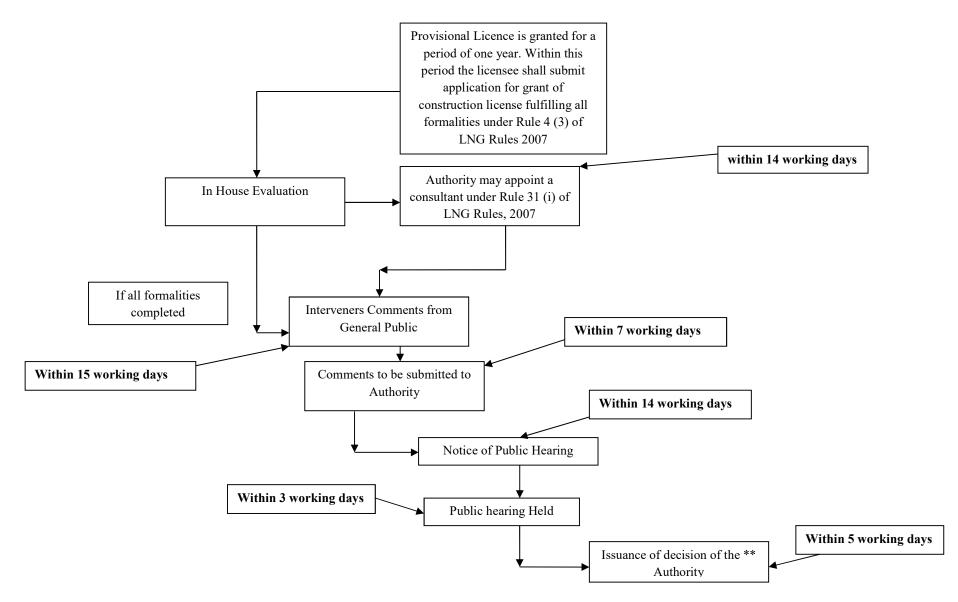

#### **Construction Licence Procedure for LNG Facilities**

\*\*Subject to Authority quorum