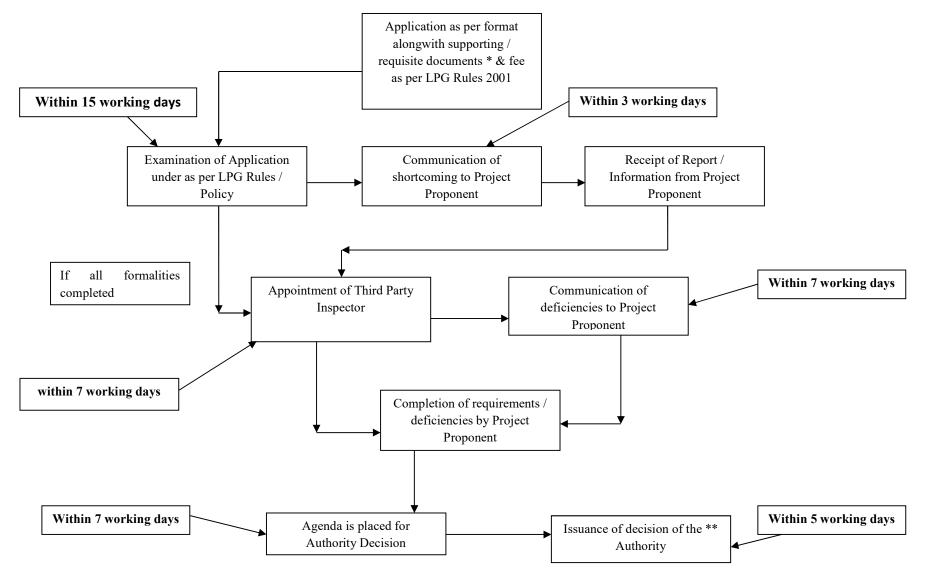

#### LPG Department

Construction License procedure for LPG Production/ Extraction, LPG Air Mix, LPG Storage and Filling and LPG Auto Refueling Facilities

\* Respective application format & list of supporting / requisite documents are placed on OGRA's website (<u>www.ogra.org.pk</u>) \*\*Subject to Authority quorum

#### **LPG Department**

Marketing Licence Procedure for LPG Production/ Extraction, LPG Air Mix, LPG Storage and Filling and LPG Auto Refueling Facilities

\*\*Subject to Authority quorum