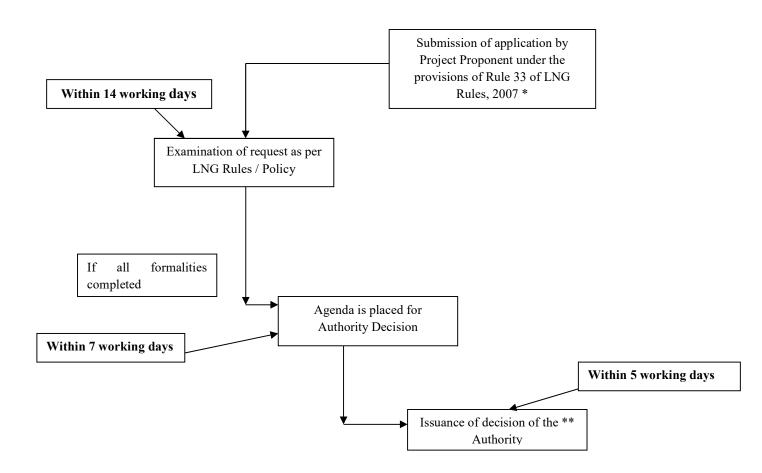

#### **Provisional Licence Procedure for LNG Facilities**

\* Respective application format & list of supporting / requisite documents are placed on OGRA's website (<u>www.ogra.org.pk</u>) \*\*Subject to Authority quorum