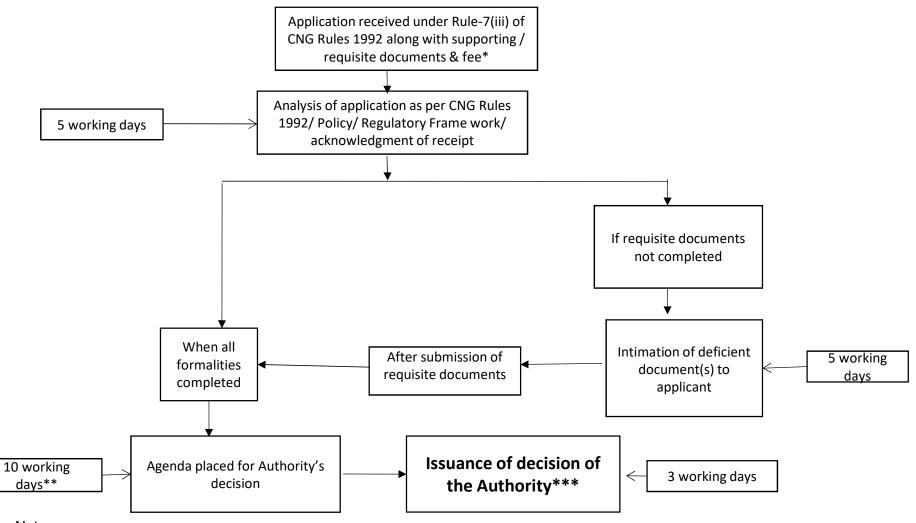

# **CNG DEPARTMENT**

#### Showing Procedure involved in granting Renewal/ Extension of CNG (Production and Marketing) License under Rule 7 (ii) of CNG

(Production and Marketing) Rules 1992

Note:

Federal Government imposed ban on grant of new CNG License since February 2008.

- Explosive License on Form B NOC from OMC License Renewal Fee Rs:25000/-
- \*\* Formalities include reconfirmation of Explosive License by Chief Inspector of Explosive.
- \*\*\* Subject to competition of quorum of authority