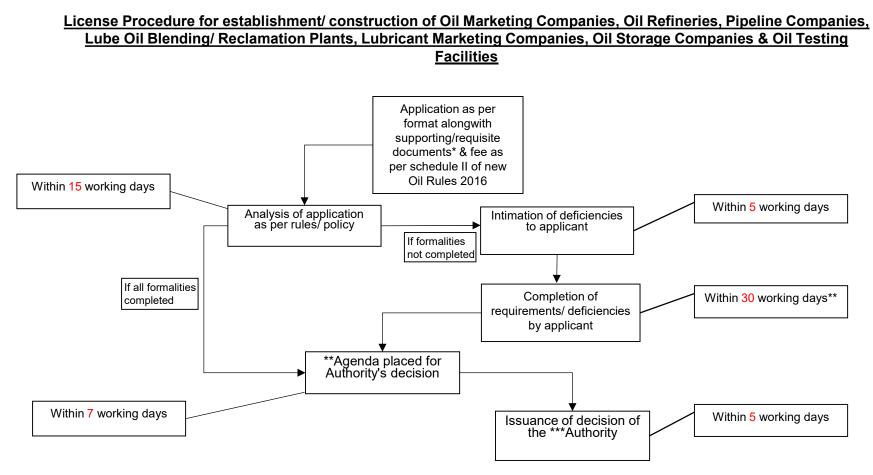

### **OIL DEPARTMENT**

License Procedure for operation of Oil Marketing Companies, Oil Refineries, Pipeline Companies, Lube Oil Blending/ Reclamation Plants, Lubricant Marketing Companies, Oil Storage Companies & Oil Testing Facilities

\* Respective Technical Standards/ criteria are placed on OGRA's website (www.ogra.org.pk)

\*\* Subject to the Authority's quorum.