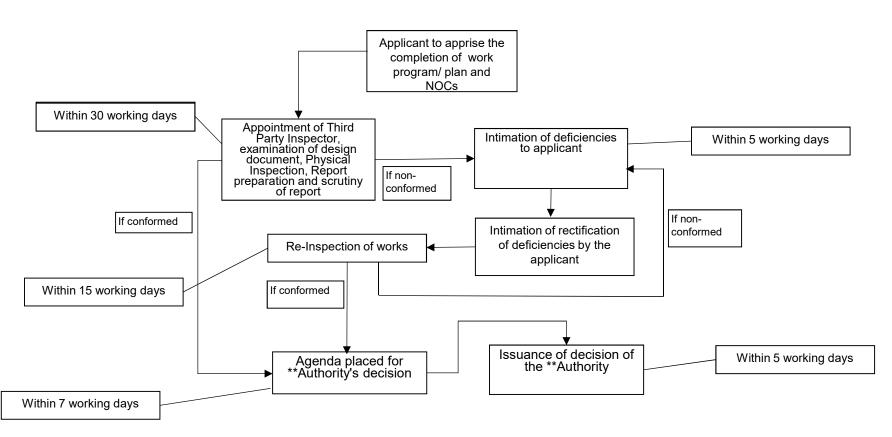

### **OIL DEPARTMENT**

License Procedure for operation of Oil Marketing Companies, Oil Refineries, Pipeline Companies, Lube Oil Blending/ Reclamation Plants, Lubricant Marketing Companies, Oil Storage Companies & Oil Testing Facilities

\* Respective Technical Standards/ criteria are placed on OGRA's website (www.ogra.org.pk)

\*\* Subject to the Authority's quorum.