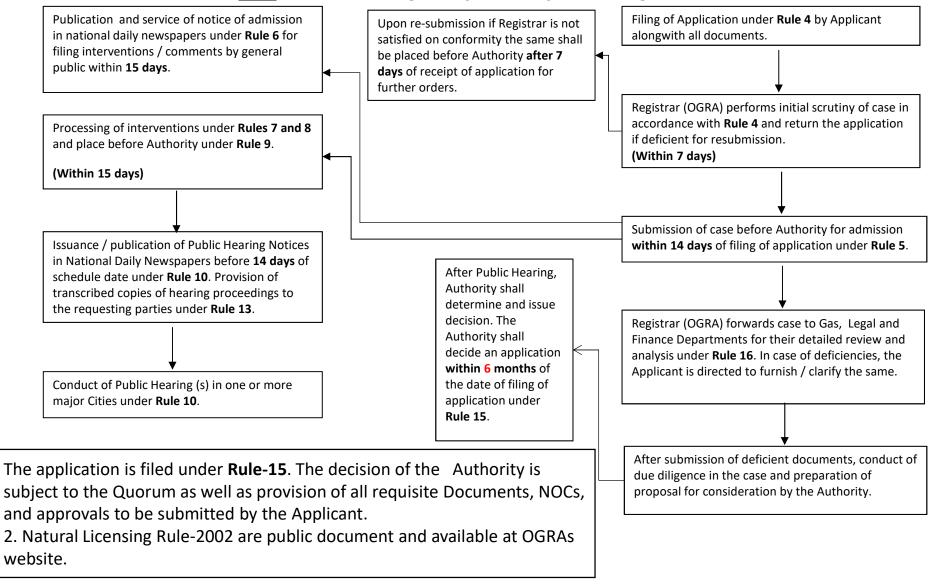

#### <u>Licensing Process for Grant of Licenses for Sale, Transmission and Distribution of Natural</u> <u>Gas (Natural Gas Regulatory Authority (Licensing) Rules, 2002 = Rules)</u>