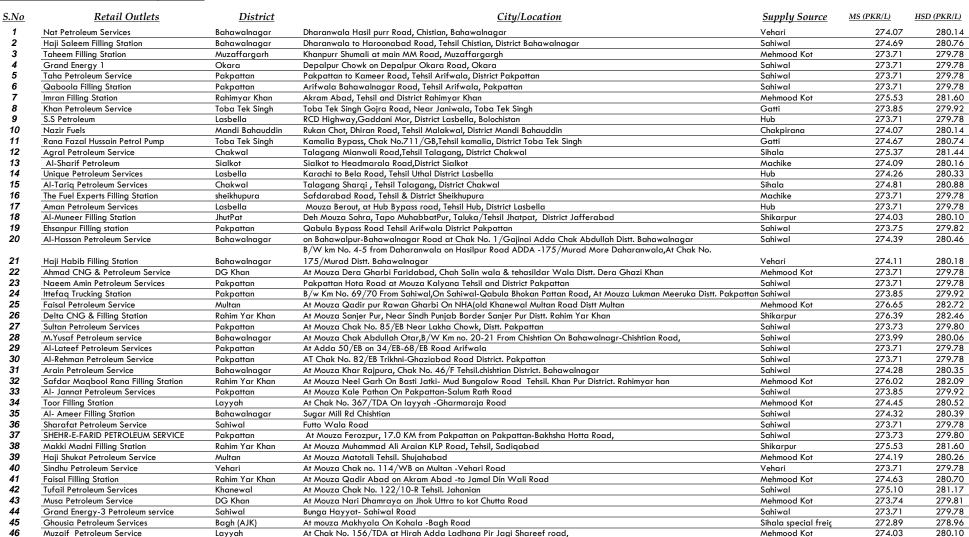

## JINN PETROLEUM PVT LTD

## JINN Petroleum Pvr. Ltd.

JINN Petroleum Pvt. Ltd.

**Retail Price** 

| <u>S.No</u> | <u>Retail Outlets</u>              | <b>District</b> | <u>City/Location</u>                                                                                              | Supply Source        | MS (PKR/L) | HSD (PKR/L)     |
|-------------|------------------------------------|-----------------|-------------------------------------------------------------------------------------------------------------------|----------------------|------------|-----------------|
| 47          | Buzdar Petroleum Service           | DG Khan         | On Jampur to Chuti Zareen Road, at Mouza Nawan Shumali,                                                           | Mehmood Kot          | 273.90     | 279.97          |
| 48          | Midway Oil Traders                 | Khanewal        | Situated at Chak No.134/16-L Tehsil Mian Channu,                                                                  | Vehari               | 273.71     | 279.78          |
| 49          | Ahmed Petroleum Services-3         | Rahim Yar Khan  | Khan Bela Ameen Abad Road, Tehsil Liagatpur, District Rahim Yar Kjan                                              | Mehmood Kot          | 275.74     | 281.81          |
| 50          | Haider Petroleum Service           | Rahim Yar Khan  | At Mouza Mubarak Road, at Mouza Khadali, Tehsil & District Rahimyar Khan                                          | Mehmood Kot          | 275.98     | 282.05          |
| 51          | Rana Petroleum Service             | Okara           | At Mouza Mopalkey On Chuchak-Moplakey Kund-Bohat tattar Road                                                      | Sahiwal              | 273.91     | 279.98          |
| 52          | Punjnaned Petroleum Service        | Muzaffargarh    | At Mouza Hamzay Wala Tehsil Jatoai                                                                                | Mehmood Kot          | 274.11     | 280.18          |
| 53          | Mohsin Petroleum Service           | Bahawalpur      | At Mouza Hatheii on Mubarak pur-Hathiji Road                                                                      | Vehari               | 274.78     | 280.85          |
| 54          | Iqra Filling Station               | Okara           | Depalpur-Haveli Lakha Road                                                                                        | Sahiwal              | 274.09     | 280.16          |
| 55          | Baiga Petroleum Service            | Gujrat          | Kharian Kotala Bhadhar Road, Mouza Dhal Aror -Jalalpur Jattan Road                                                | Chakpirana           | 273.71     | 279.78          |
| 56          | Malik Petroleum Services           | Gujrat          | Kariyanwala Bypass Road                                                                                           | Chakpirana           | 276.45     | 282.52          |
|             |                                    | ·               | Murabba No.77, Killa No.6 Min, Old Khewat No. 71/70, old Khatooni No. 107 to 109, New Khewat No.66, New           |                      |            |                 |
| 57          | Awan Petroleum Services            | Faisalabad      | Khatooni No. 122-2 At Mouza Chak. 103/RB in B/w KM 8-9, Khurrianwalaon Jaranwala- KhuurrianwalaRoad, Tehsil       | Gatti                | 273.71     | 279.78          |
|             |                                    |                 | Jaranwala D Faisalabad                                                                                            |                      |            |                 |
| 58          | Hazoor Buksh Petroleum Service     | Rahim Yar Khan  | At Mouza Chak No. 111/1-L , 22 of Bhago Bahar To Gulmerg Road                                                     | Mehmood Kot          | 276.50     | 282.57          |
| 59          | Muhammad Ali Filling Station       | Okara           | Chak No. 16/1-L Renala Deepalpur Road Tehsil Renala District Okara                                                | Sahiwal              | 273.71     | 279.78          |
| 60          | GM Filling Station                 | Chichawatni     | At Chak No.22/11-L Tehsil Chichawatni                                                                             | Sahiwal              | 273.73     | 279.80          |
| 61          | Malik Petroleum Service            | Layyah          | At Mouza Pharr Pur Nashaib                                                                                        | Mehmood Kot          | 273.73     | 279.80          |
| 62          | Al-Barkat Petroleum Service        | Toba Tek Singh  | At Chak No. 318/GB On Khekha Banglow To Toba Tek Singh Road                                                       | Gatti                | 274.22     | 280.29          |
| 63          | Mohsin Bhukhari Petroleum Service  | Muzaffargarh    | At Mouza Khokhar Tehsil. Kot Addu                                                                                 | Mehmood Kot          | 273.71     | 279.78          |
| 64          | Bagha Petroleum Services           | Mandi Bahauddin | Chimmon Haria Road Malakwal District Mandi Bahauddin                                                              | Chakpirana           | 273.91     | 279.98          |
| 65          | Al-Naseeb Petroleum Service        | Gujrat          | At Mouza Chala On Karianwala By Pass Road                                                                         | Chakpirana           | 273.71     | 279.78          |
| 66          | Haji Akber Mahl Petroleum Services | Mandi Bahauddin | At Mouza Mahl On Rukkan-Mahl/Misranwala Road                                                                      | Chakpirana           | 274.03     | 280.10          |
| 67          | Babu Petroleum Services            | Kasur           | At Mouza Tullo wala District Kasur                                                                                | Machike              | 274.31     | 280.38          |
| 68          | Al-Wahab Filling Station           | Kech            | At Mouza Mullal Bazar ward on Airport Road                                                                        | Hub Special freigh   | 281.31     | 287.38          |
| 69          | Rafiq Khan Petroleum Services      | AJK             | Mouza Mang Tehsil Mang District Sudhnoti. Distrit AJK                                                             | Sihala special freiç | 272.89     | 278.96          |
| 70          | M. Farman Petroleum Service        | Loralai         | KHATA NO 11, KHATOONI NO.14 KILLI MAHIWAL, TEHSIL MEKHTAR DISTRICT LORALAI                                        | Quetta               | 276.08     | 282.15          |
| 71          | Akbar Khan Petroleum Service       | Barkhan         | khata no. 130 khatooni no 144 mouza basti rehman khasra number 3512/2929 district Barkhana                        | Mehmood Kot          | 274.63     | 280.70          |
| 72          | Hujer-e- Aswad Petroleum Service   | Khuzdar         | At Mouza Jamsher Abad On Quetta-Karachi Road                                                                      | Hub                  | 277.28     | 283.35          |
| 73          | Minhaj Petroleum Service           | SohbatPur       | Khasra No. 11, Khatooni No. 6, Mouza Wali Muhammad, Tehsil Hardeen, District Sohbatpur.                           | Shikarpur            | 273.85     | 279.92          |
| 74          | Ideal Petroleum Service            | Bahawalnagar    | Situated at chak No. 49/3-R, Plot Khewat No. 29, Khatooni No. 89, Khasra No. 11, Killa No.23,24, Rakba, Mustatell | Sahiwal              | 276.02     | 282.09          |
| ••          |                                    |                 | No. 48/23,48/24, Tehsil Haroonabad, District Bahawalnagar.                                                        |                      |            |                 |
|             |                                    |                 | On Dunyapur Multan Road, Situated on Khewat No.33 Khatooni No. 121 to 128 Murabba No. 36, Khasra No. 11           |                      |            |                 |
| 75          | AL Sharif Petroleum Service        | Multan          | Mushtarka Khata No. 44336/339456, 1085/1248 Hisa No. Muntala No. 163/1248 Makhsoos Khata 8-3-0, Mahal             | Mehmood Kot          | 275.17     | 281.24          |
|             |                                    |                 | Chak MR-18, Tehsil & District Multan.                                                                             |                      |            |                 |
| 76          | Nazir Petroluem                    | Lasbella        | Muhallah Rind, Sakran Road, Hub District Lasbela.                                                                 | Hub                  | 273.71     | 279.78          |
| 77          | Muslim Petroleum Service           | Surab           | 200 x 200 Khatooni 2/2 Mouza Chiri, Khasra No.129/22, Quetta to Karachi Main RCD Highway, District Surab.         | Quetta               | 275.41     | 281.48          |
| 78          | Mysa Reki Petroleum                | Jhalmagsi       | 11 Kanal 01 Marla Khasra No. 248, Khatooni No. 54-16, Khuzdar to Shadadkod Road, Tehsil & District Jhalmagsi.     | Shikarpur            | 274.51     | 280.58          |
|             |                                    |                 | Mutation No. 8329, Khasra No.2062/415, Chasma Hudda Mouza Hudda Tappa Sadar Tehsil and City Quetta, New           |                      |            |                 |
| 79          | Malik Petroleum Service            | Quetta          | Sabzal Road Quetta.                                                                                               | Hub                  | 281.19     | 287.26          |
|             |                                    |                 | Khewat No. 3 Khatooni No. 4, Khasra No411, New Ext. Sabzal Road Mahal Chashma Hudda Mouza Hudda, Tapa             |                      |            |                 |
| 80          | Nawaz Petroleum Services           | Quetta          | Saddar Tehsil City Distric Quetta.                                                                                | Hub                  | 281.22     | 287.29          |
| 81          | Bismillah Petroleum Service        | Lasbella        | 150x150. Khatooni No.423, Khasra No.612/256, Situated at Mouza Gadoor, Tehsil Bela, District Lasbella             | Hub                  | 273.71     | 279.78          |
|             |                                    |                 | Situated at Mutation No. 7624, of Khasra No. 839/1 and 834 Situated at Mouza Pathra Tehsil Hub, Lasbella Main     |                      |            |                 |
| 82          | Al-Qaboos                          | Lasbella        | RCD Highway Balochistan.                                                                                          | Hub                  | 273.71     | 279.78          |
|             |                                    | _               | Mutation No. 6057, Under Khasra Viala Baz, Mouza Kotawal Viala Baz, Mouza Kotawal, Tappa Durrani-I, Tehsil        |                      |            |                 |
| 83          | Awami Petroleum Serivice           | Quetta          | Saddar, On Tukhyabad Road Quetta.                                                                                 | Hub                  | 281.26     | 287.33          |
| ~ ~         |                                    |                 | Mutation No. 1837, Khasra No. 682/655/178, Situated in Mahal Khushkaba Sarakhula, Mouza Sarakhula, Tappa          |                      |            | 00 <b>7</b> 0 / |
| 84          | Rehman Petroleum Service           | Quetta          | Durani-I, Tehsil Saddar On Nawakilli Bypass Road, Quetta.                                                         | Hub                  | 281.29     | 287.36          |