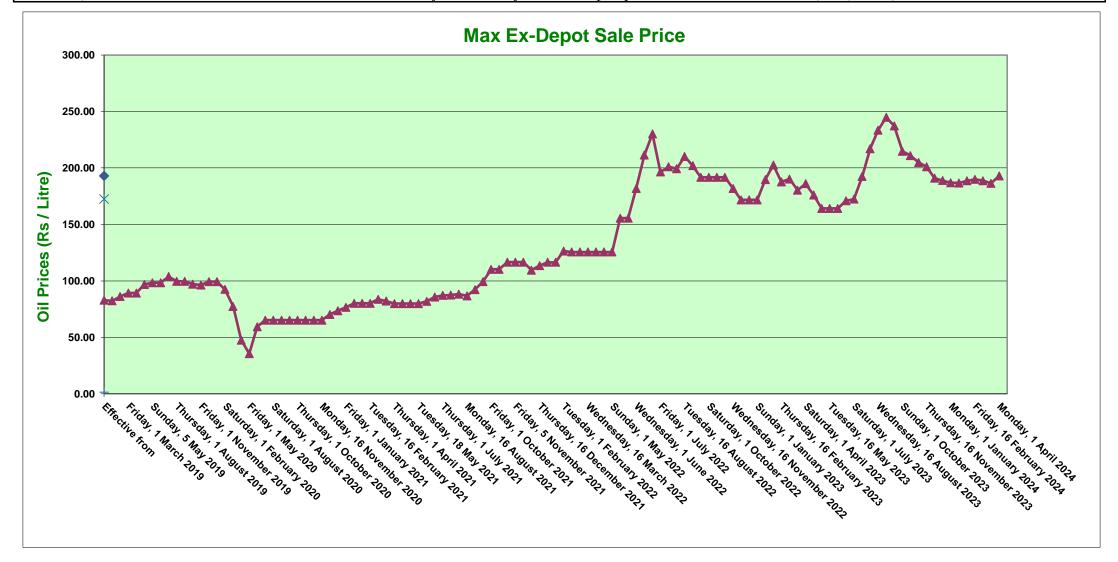

|                                                                                                                                               |    | Max Ex-Depot Sale Price |                                      |          |
|-----------------------------------------------------------------------------------------------------------------------------------------------|----|-------------------------|--------------------------------------|----------|
|                                                                                                                                               |    | -                       |                                      |          |
| Effective from                                                                                                                                | MS | НОВС                    | KERO                                 | LDO      |
| Tuesday, 1 January 2019<br>Friday, 1 February 2019                                                                                            |    |                         | 82.98<br>82.31                       |          |
| Friday, 1 March 2019                                                                                                                          |    |                         | 86.31                                |          |
| Monday, 1 April 2019                                                                                                                          |    |                         | 89.31                                |          |
| Wednesday, 1 May 2019                                                                                                                         |    |                         | 89.31                                |          |
| Sunday, 5 May 2019                                                                                                                            |    |                         | 96.77                                |          |
| Saturday, 1 June 2019<br>Monday, 1 July 2019                                                                                                  |    |                         | 98.46<br>98.46                       |          |
| Thursday, 1 August 2019                                                                                                                       |    |                         | 103.84                               |          |
| Sunday, 1 September 2019                                                                                                                      |    |                         | 99.57                                |          |
| Tuesday, 1 October 2019                                                                                                                       |    |                         | 99.57                                |          |
| Friday, 1 November 2019                                                                                                                       |    |                         | 97.18                                |          |
| Sunday, 1 December 2019<br>Wednesday, 1 January 2020                                                                                          |    |                         | 96.35<br>99.45                       |          |
| Saturday, 1 February 2020                                                                                                                     |    |                         | 99.45                                |          |
| Sunday, 1 March 2020                                                                                                                          |    |                         | 92.45                                |          |
| Wednesday, 25 March 2020                                                                                                                      |    |                         | 77.45                                |          |
| Friday, 1 May 2020<br>Monday, 1 June 2020                                                                                                     |    |                         | 47.44<br>35.56                       |          |
| Friday, 26 June 2020                                                                                                                          |    |                         | 59.32                                |          |
| Saturday, 1 August 2020                                                                                                                       |    |                         | 65.29                                |          |
| Tuesday, 1 September 2020                                                                                                                     |    |                         | 65.29                                |          |
| Wednesday, 16 September 2020                                                                                                                  |    |                         | 65.29                                |          |
| Thursday, 1 October 2020<br>Friday, 16 October 2020                                                                                           |    |                         | 65.29<br>65.29                       |          |
| Sunday, 16 October 2020<br>Sunday, 1 November 2020                                                                                            |    |                         | 65.29                                |          |
| Monday, 16 November 2020                                                                                                                      |    |                         | 65.29                                |          |
| Tuesday, 1 December 2020                                                                                                                      |    |                         | 65.29                                |          |
| Wednesday, 16 December 2020                                                                                                                   |    |                         | 70.29                                |          |
| Friday, 1 January 2021<br>Saturday, 16 January 2021                                                                                           |    |                         | 73.65<br>76.65                       |          |
| Saturday, 16 January 2021<br>Monday, 1 February 2021                                                                                          |    |                         | 80.19                                |          |
| Tuesday, 16 February 2021                                                                                                                     |    |                         | 80.19                                |          |
| Monday, 1 March 2021                                                                                                                          |    |                         | 80.19                                |          |
| Tuesday, 16 March 2021                                                                                                                        |    |                         | 83.61                                |          |
| Thursday, 1 April 2021                                                                                                                        |    |                         | 82.06                                |          |
| Friday, 16 April 2021<br>Saturday, 1 May 2021                                                                                                 |    |                         | 80.00<br>80.00                       |          |
| Tuesday, 18 May 2021                                                                                                                          |    |                         | 80.00                                |          |
| Tuesday, 1 June 2021                                                                                                                          |    |                         | 80.00                                |          |
| Wednesday, 16 June 2021                                                                                                                       |    |                         | 81.89                                |          |
| Thursday, 1 July 2021                                                                                                                         |    |                         | 85.75                                |          |
| Friday, 16 July 2021<br>Sunday, 1 August 2021                                                                                                 |    |                         | 87.14<br>87.49                       |          |
| Monday, 16 August 2021                                                                                                                        |    |                         | 88.30                                |          |
| Wednesday, 1 September 2021                                                                                                                   |    |                         | 86.80                                |          |
| Thursday, 16 September 2021                                                                                                                   |    |                         | 92.26                                | -        |
| Friday, 1 October 2021<br>Saturday, 16 October 2021                                                                                           |    |                         | 99.31<br>110.26                      |          |
| Monday, 1 November 2021                                                                                                                       |    |                         | 110.26                               |          |
| Friday, 5 November 2021                                                                                                                       |    |                         | 116.53                               |          |
| Tuesday, 16 November 2021                                                                                                                     |    |                         | 116.53                               |          |
| Wednesday, 1 December 2021                                                                                                                    |    |                         | 116.53                               |          |
| Thursday, 16 December 2021                                                                                                                    |    |                         | 109.53                               |          |
| Saturday, 1 January 2022<br>Sunday, 16 January 2022                                                                                           |    |                         | 113.48<br>116.48                     |          |
| Tuesday, 1 February 2022                                                                                                                      |    |                         | 116.48                               |          |
| Wednesday, 16 February 2022                                                                                                                   |    |                         | 126.56                               |          |
| Tuesday, 1 March 2022                                                                                                                         |    |                         | 125.56                               |          |
| Wednesday, 16 March 2022                                                                                                                      |    |                         | 125.56                               |          |
| Friday, 1 April 2022<br>Saturday, 16 April 2022                                                                                               |    |                         | 125.56<br>125.56                     |          |
| Saturday, 16 April 2022<br>Sunday, 1 May 2022                                                                                                 |    |                         | 125.56                               | 1        |
| Monday, 16 May 2022                                                                                                                           |    |                         | 125.56                               |          |
| Friday, 27 May 2022                                                                                                                           |    |                         | 155.56                               |          |
| Wednesday, 1 June 2022                                                                                                                        |    |                         | 155.56                               | <b> </b> |
| Friday, 3 June 2022<br>Thursday, 16 June 2022                                                                                                 |    |                         | 181.94<br>211.43                     |          |
| Friday, 1 July 2022                                                                                                                           |    |                         | 230.26                               |          |
| Friday, 15 July 2022                                                                                                                          |    |                         | 196.45                               |          |
| Monday, 1 August 2022                                                                                                                         |    |                         | 201.07                               | <u> </u> |
| Tuesday, 16 August 2022<br>Thursday, 1 September 2022                                                                                         |    |                         | 199.40                               | 1        |
| Thursday, 1 September 2022<br>Wednesday, 21 September 2022                                                                                    |    |                         | 210.32<br>202.02                     |          |
| Saturday, 1 October 2022                                                                                                                      |    |                         | 191.83                               | <u> </u> |
| Sunday, 16 October 2022                                                                                                                       |    |                         | 191.83                               |          |
| Tuesday, 1 November 2022                                                                                                                      |    |                         | 191.83                               |          |
| Wednesday, 16 November 2022                                                                                                                   |    |                         | 191.83                               | 1        |
| Thursday, 1 December 2022<br>Friday, 16 December 2022                                                                                         |    |                         | 181.83<br>171.83                     | 1        |
| Sunday, 1 January 2023                                                                                                                        |    |                         | 171.83                               | 1        |
| Monday, 16 January 2023                                                                                                                       |    |                         | 171.83                               |          |
| Sunday, 29 January 2023                                                                                                                       |    |                         | 189.83                               |          |
| Thursday, 16 February 2023                                                                                                                    |    |                         | 202.73                               |          |
| Wednesday, 1 March 2023<br>Thursday, 16 March 2023                                                                                            |    |                         | 187.73<br>190.29                     |          |
| Saturday, 16 March 2023                                                                                                                       |    |                         | 190.29                               | 1        |
|                                                                                                                                               |    |                         | 186.07                               |          |
| Sunday, 16 April 2023                                                                                                                         |    |                         |                                      |          |
| Sunday, 16 April 2023<br>Monday, 1 May 2023                                                                                                   |    |                         | 176.07                               |          |
| Sunday, 16 April 2023<br>Monday, 1 May 2023<br>Tuesday, 16 May 2023                                                                           |    |                         | 164.07                               |          |
| Sunday, 16 April 2023<br>Monday, 1 May 2023<br>Tuesday, 16 May 2023<br>Thursday, 1 June 2023                                                  |    |                         | 164.07<br>164.07                     |          |
| Sunday, 16 April 2023<br>Monday, 1 May 2023<br>Tuesday, 16 May 2023<br>Thursday, 1 June 2023<br>Friday, 16 June 2023                          |    |                         | 164.07<br>164.07<br>164.07           |          |
| Sunday, 16 April 2023<br>Monday, 1 May 2023<br>Tuesday, 16 May 2023<br>Thursday, 1 June 2023                                                  |    |                         | 164.07<br>164.07                     |          |
| Sunday, 16 April 2023<br>Monday, 1 May 2023<br>Tuesday, 16 May 2023<br>Thursday, 1 June 2023<br>Friday, 16 June 2023<br>Saturday, 1 July 2023 |    |                         | 164.07<br>164.07<br>164.07<br>171.05 |          |

| Friday, 1 September 2023    | 233.52 |  |
|-----------------------------|--------|--|
| Saturday, 16 September 2023 | 244.81 |  |
| Sunday, 1 October 2023      | 237.28 |  |
| Monday, 16 October 2023     | 214.85 |  |
| Wednesday, 1 November 2023  | 211.03 |  |
| Thursday, 16 November 2023  | 204.98 |  |
| Friday, 1 December 2023     | 201.16 |  |
| Saturday, 16 December 2023  | 191.02 |  |
| Monday, 1 January 2024      | 188.83 |  |
| Tuesday, 16 January 2024    | 186.86 |  |
| Thursday, 1 February 2024   | 186.62 |  |
| Friday, 16 February 2024    | 188.57 |  |
| Friday, 1 March 2024        | 190.01 |  |
| Saturday, 16 March 2024     | 188.66 |  |
| Monday, 1 April 2024        | 186.39 |  |
| Tuesday, 16 April 2024      | 193.08 |  |